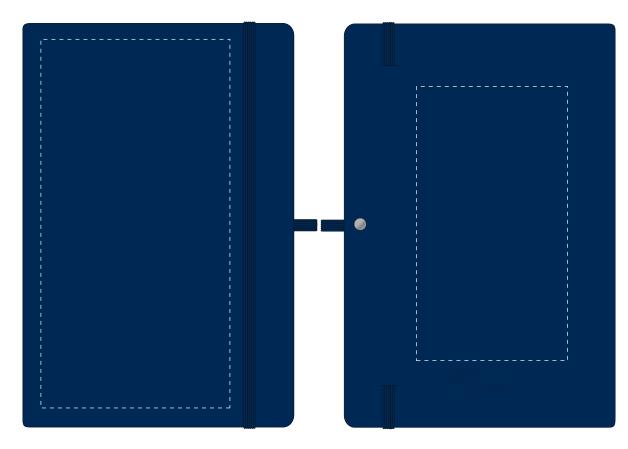

## **PANTONE REFERENCE(S)**

- Colour 1
- Colour 1
- Colour 1
- Colour 1

ARTWORK SCALE 50%

Product Image for visualisation - colours may vary

- CENTRED TO PRINT AREA
  - CENTRED TO NOTEBOOK

1. Your order will not go in to print and production time cannot be confirmed, unless artwork has been approved via the online system.

The dashed line is to demonstrate print area and will not appear on your printed item